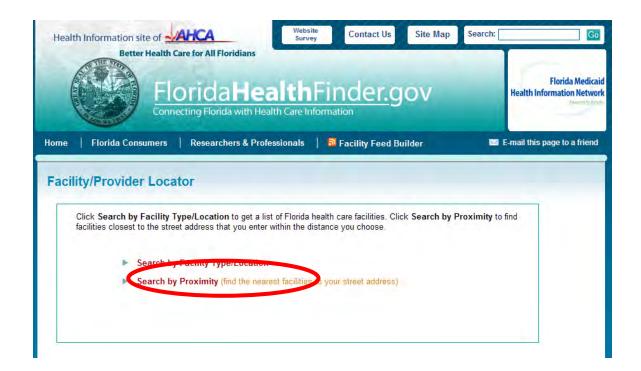

## Instructions for locating a provider/facility AHCA #.

1. Locate the Agency for Health Care Website at: <u>http://ahca.myflorida.com/</u>. See sample below. Select "Find a Facility".