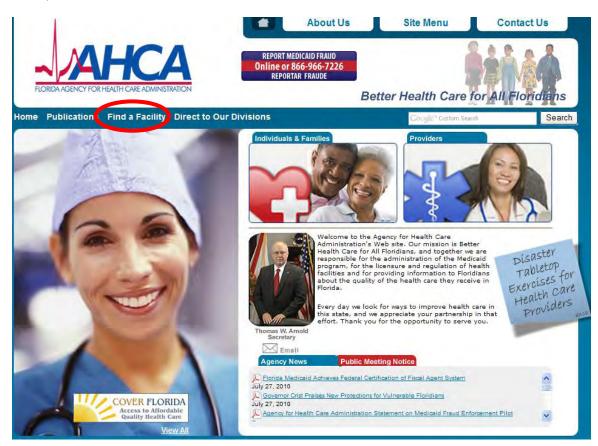

## Instructions for locating a provider/facility AHCA #.

1. Locate the Agency for Health Care Website at: <u>http://ahca.myflorida.com/</u>. See sample below. Select "Find a Facility".